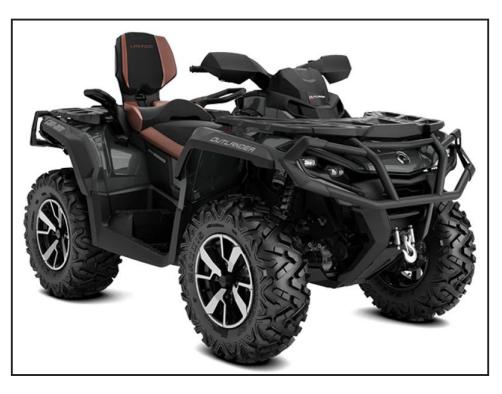

## Can-Am Outlander Max Limited 1000R

## £19,899.00 + VAT

FULLY-LOADED FROM THE GET-GO. Supreme capability, style & versatility on top of the powerful 1000R Rotax engine. Handle weekend-long 2-up journeys and any conditions along the way.

## **Product Details**

| Model Outlander Max Limited 1000R   Year 2024 | Category/Type | Outlander                   |
|-----------------------------------------------|---------------|-----------------------------|
| Year 2024                                     | Make          | Can-Am                      |
|                                               | Model         | Outlander Max Limited 1000R |
| Hours                                         | Year          | 2024                        |
|                                               | Hours         | -                           |