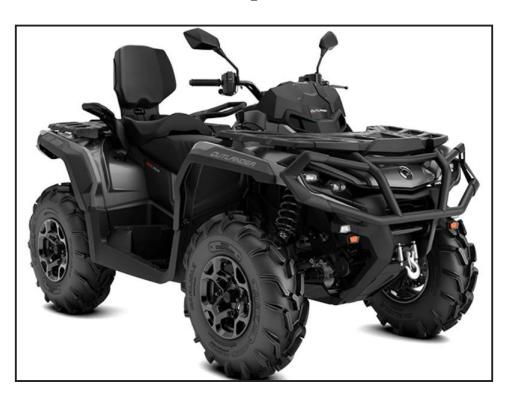

## Can-Am Outlander Max XU+ 1000

## £17,399.00 + VAT

The Outlander XU+ Package has been designed with one idea in mind: get the job done. It delivers more performance than you need to haul, tow and more. We won't say it will make work easy, but easier. Up to 60 km/h

## **Product Details**

| ModelOutlander Max XU+ 1000Year20 | Category/Type | Outlander                |
|-----------------------------------|---------------|--------------------------|
| Year 20                           | Make          | Can-Am                   |
|                                   | Model         | Outlander Max XU+ 1000 T |
| Hours                             | Year          | 2024                     |
| nouis                             | Hours         | -                        |