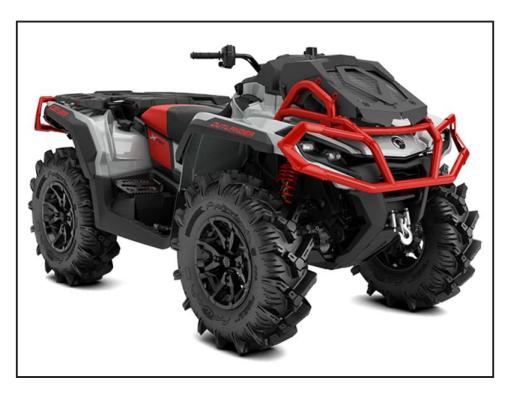

## Can-Am Outlander X MR 1000R

## £19,699.00 + VAT

MADE WITH MUD IN MIND. Upgraded to maximize the power of the Rotax 1000R, get a winch, upgraded suspension, wheels & tires that will get you through the nastiest, muddiest terrain. Now with available Visco-4Lok front differential. The game has changed. Learn more.

## **Product Details**

| Category/Type | Outlander            |
|---------------|----------------------|
| Make          | Can-Am               |
| Model         | Outlander X MR 1000R |
| Year          | 2024                 |
| Hours         | -                    |
|               |                      |